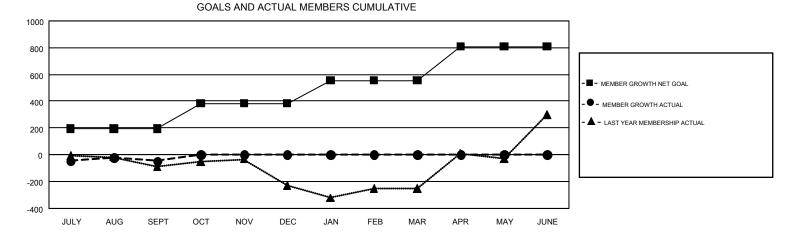

## GMT Constitutional Area 3, Group E

REPORT DOES NOT INCLUDE CLUBS IN UNDISTRICTED AREAS.

| Clubs                 |               |           |               | Members               |                           |                         |                                                    |  |
|-----------------------|---------------|-----------|---------------|-----------------------|---------------------------|-------------------------|----------------------------------------------------|--|
| RESULTS FOR 2019-2020 |               |           |               | RESULTS FOR 2019-2020 |                           |                         |                                                    |  |
| QUARTER               | NEW CLUB GOAL | NEW CLUBS | DROPPED CLUBS | QUARTER               | MEMBER GROWTH NET<br>GOAL | MEMBER GROWTH<br>ACTUAL | DROPPED<br>MEMBERS ACTUAL<br>(including transfers) |  |
| JULY/AUG/SEPT         | 5             | 2         | 4             | JULY/AUG/SEPT         | 196                       | 307                     | 304                                                |  |
| OCT/NOV/DEC           | 4             | 0         | 0             | OCT/NOV/DEC           | 188                       | 0                       | 0                                                  |  |
| JAN/FEB/MAR           | 5             | 0         | 0             | JAN/FEB/MAR           | 172                       | 0                       | 0                                                  |  |
| APR/MAY/JUNE          | 4             | 0         | 0             | APR/MAY/JUNE          | 252                       | 0                       | 0                                                  |  |