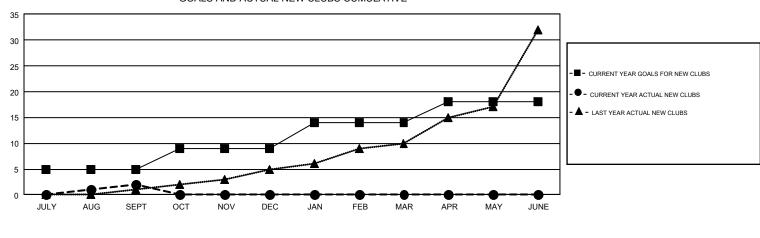

## GMT Constitutional Area 3, Group E

REPORT DOES NOT INCLUDE CLUBS IN UNDISTRICTED AREAS.

| Clubs                 |               |           |               | Members               |                           |                         |                                                    |  |
|-----------------------|---------------|-----------|---------------|-----------------------|---------------------------|-------------------------|----------------------------------------------------|--|
| RESULTS FOR 2019-2020 |               |           |               | RESULTS FOR 2019-2020 |                           |                         |                                                    |  |
| QUARTER               | NEW CLUB GOAL | NEW CLUBS | DROPPED CLUBS | QUARTER               | MEMBER GROWTH NET<br>GOAL | MEMBER GROWTH<br>ACTUAL | DROPPED<br>MEMBERS ACTUAL<br>(including transfers) |  |
| JULY/AUG/SEPT         | 5             | 2         | 4             | JULY/AUG/SEPT         | 196                       | 307                     | 304                                                |  |
| OCT/NOV/DEC           | 4             | 0         | 0             | OCT/NOV/DEC           | 188                       | 0                       | 0                                                  |  |
| JAN/FEB/MAR           | 5             | 0         | 0             | JAN/FEB/MAR           | 172                       | 0                       | 0                                                  |  |
| APR/MAY/JUNE          | 4             | 0         | 0             | APR/MAY/JUNE          | 252                       | 0                       | 0                                                  |  |